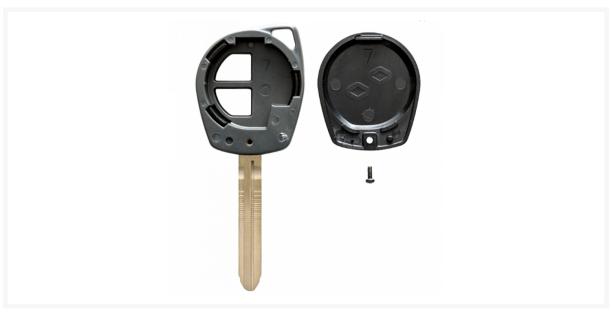

## SILCA SZ22RS2 2 Button Remote Case To Suit Suzuki

## **Description**

Silca's Empty Shells are ideal for replacing mechanically damaged or broken keys which can no longer be used yet still have perfectly functioning electronic parts. The Empty Shell's head makes it possible to transfer these electronics into a mechanically perfectly functioning new key, thus eliminating the new to purchase and program new electronics as well as a new key blank. The SZ22RS2 suits Suzuki models Liana and Swift.

## **Features**

- Supplied without transponder chip or battery
- 2 button
- Cost effective solution
- Suits Suzuki vehicles