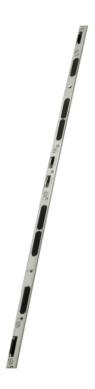

## SAFEWARE 8 Full Length Keep - 2 Hook 2 Deadbolt 4670B

## **Description**

The 4670B is a dedicated one piece keep set to suit the Safeware 8 series of multipoint locks. The keep is made with stainless steel components for durability and corrosion resistance, with a die cast base to provide a secure fit. The unit also features flush-line covers that can be easily removed during installation as required.

## **Features**

- Non-handed for convenience and reduced stock holding
- +/- 2mm compression adjustment
- `Operation Assist` anti-friction pad system for significantly reduced operating force
- Takes 2 hooks & 2 deadbolts plus latch & hookbolt centre case
- Stainless steel components