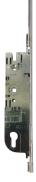

### **MACO C-TS Slave Lock**

### **Description**

This non handed Slave door lock from Maco includes a C-TS centre section which allows for lever handle operation on the slave leaf of double doors. This unit has a total length of 1500mm to fit French doors, and shootbolts can be fitted to the top and bottom to secure the slave sash in place. With a Tricoat coating, the slave lock has undergone 1000 hours salt spray testing to achieve the corrosion resistance standards of BS EN 1670, as well as confirming to PAS24 and being approved by the Police security initiative Secured by Design.

## L30135

35/92 Slave Lock 243651