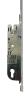

### **MACO C-TS Slave Lock**

### **Description**

This non handed Slave door lock from Maco includes a C-TS centre section which allows for lever handle operation on the slave leaf of double doors. This unit has a total length of 1500mm to fit French doors, and shootbolts can be fitted to the top and bottom to secure the slave sash in place. With a Tricoat coating, the slave lock has undergone 1000 hours salt spray testing to achieve the corrosion resistance standards of BS EN 1670, as well as confirming to PAS24 and being approved by the Police security initiative Secured by Design.

## L30135

35/92 Slave Lock 243651