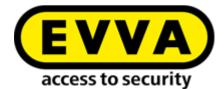

## Description

An Evva turn module for modular key & turn euro cylinders with short KDZ, it is fitted as standard with an FKN turn that is easily removable using a spring loaded pin within the collar of the turn from the underside.

## **Features**

- Comes with FKN turn as standard
- For use with modular cylinders
- Available in a range of finishes
- To suit ICS
- For short KDZ