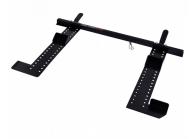

## ERA Lockdown Door Barricade for Single Doors

## Description

This emergency barricade from Era is designed for use on inward and outward swinging internal single doors from 650mm to 1100mm width. It has a hard wearing steel construction with a powder coated black finish and it provides quick and easy protection to a room and its occupants from outside forced entry. The device is supplied with fixings for wall mounting, making it extra quick and easy to access and deploy. It has been tested to PAS24 impact resistance standards and it comes with a 1 year manufacturer's guarantee.

## **Features**

- Supplied with wall fixings for easy access
- Emergency barricade
- Quick and easy to deploy
- For use on single doors
- For use on internal doors from 650mm to 1100mm width