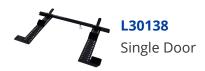

## ERA Lockdown Door Barricade for Single Doors

## Description

This emergency barricade from Era is designed for use on inward and outward swinging internal single doors from 650mm to 1100mm width. It has a hard wearing steel construction with a powder coated black finish and it provides quick and easy protection to a room and its occupants from outside forced entry. The device is supplied with fixings for wall mounting, making it extra quick and easy to access and deploy. It has been tested to PAS24 impact resistance standards and it comes with a 1 year manufacturer's guarantee.

## **Features**

- Supplied with wall fixings for easy access
- Emergency barricade
- Quick and easy to deploy
- For use on single doors
- For use on internal doors from 650mm to 1100mm width