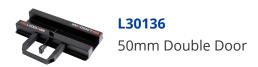

## **Description**

This emergency barricade from Era is designed for use on internal double doors up to either 50mm or 60mm thick. It has a hard wearing steel construction with a powder coated black finish and it provides quick and easy protection to a room and its occupants from outside forced entry. The device is supplied with fixings for wall mounting, making it extra quick and easy to access and deploy. It has been tested to PAS24 impact resistance standards and it comes with a 1 year manufacturer's guarantee.

## **Features**

- Supplied with wall fixings for easy access
- Emergency barricade
- Quick and easy to deploy
- For use on double doors
- For use on internal doors up to 60mm thick