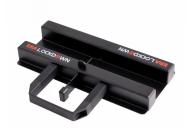

## **Description**

This emergency barricade from Era is designed for use on internal double doors up to either 50mm or 60mm thick. It has a hard wearing steel construction with a powder coated black finish and it provides quick and easy protection to a room and its occupants from outside forced entry. The device is supplied with fixings for wall mounting, making it extra quick and easy to access and deploy. It has been tested to PAS24 impact resistance standards and it comes with a 1 year manufacturer's guarantee.

## **Features**

- Supplied with wall fixings for easy access
- Emergency barricade
- Quick and easy to deploy
- For use on double doors
- For use on internal doors up to 60mm thick