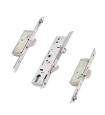

## ERA 6635 85BB Lever Operated Latch & Hook Split Spindle 16mm - 2 Hook & 2 Roller

The Era 6635 has a snib, bi-directional throw of locking feature with an enhanced anti-jemmy feature and is suitable for split spindle lever/pad applications.

35mm Backset

92mm Centres

Operated By Euro Cylinder

## **Features**

- Secured by Design (SBD licence held by ERA Home Security Limited)
- Snib facility as standard on all locks
- 16mm Faceplate
- Non-handed lock mechanism with reversible sash bolt
- Split Spindle for lever/pad applications
- Bi-directional throw of locking feature enhanced anti-jemmy feature