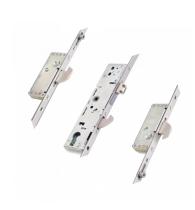

## ERA 6635 85BB Lever Operated Latch & Hook Split Spindle 16mm - 2 Hook & 2 Roller

The Era 6635 has a snib, bi-directional throw of locking feature with an enhanced anti-jemmy feature and is suitable for split spindle lever/pad applications.

35mm Backset

92mm Centres

Operated By Euro Cylinder

## **Features**

- Secured by Design (SBD licence held by ERA Home Security Limited)
- Snib facility as standard on all locks
- 16mm Faceplate
- Non-handed lock mechanism with reversible sash bolt
- Split Spindle for lever/pad applications
- Bi-directional throw of locking feature enhanced anti-jemmy feature