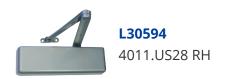

## **Description**

The 4011 Series Smoothee LCN Door Closer is a high quality and reliable choice of door hardware. It is suitable for use on internal and external fire doors and has been rated for FD120 timber applications and FD60 steel applications, having been tested to BS EN 1154 & BS EN 1634 as well as being CE marked. This closer is designed for use on pull side applications and it is supplied boxed with all required fixings.



Complies To BS EN 1154

## **Features**

- Suitable for external doors up to 1067mm width and 1372mm for internal applications
- For fire and smoke barrier doors
- Supplied complete with all fixings plus plastic cover and regular arm
- For pull side applications
- CE Certified
- Powder coated silver finish

## **Product Table**



L30060 4011.US28 LH