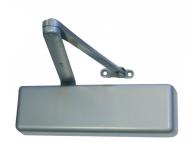

## **Description**

The 4011 Series Smoothee LCN Door Closer is a high quality and reliable choice of door hardware. It is suitable for use on internal and external fire doors and has been rated for FD120 timber applications and FD60 steel applications, having been tested to BS EN 1154 & BS EN 1634 as well as being CE marked. This closer is designed for use on pull side applications and it is supplied boxed with all required fixings.

## **Features**

- Suitable for external doors up to 1067mm width and 1372mm for internal applications
- For fire and smoke barrier doors
- Supplied complete with all fixings plus plastic cover and regular arm
- For pull side applications
- CE Certified
- Powder coated silver finish