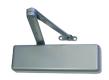

## **Description**

The 4011 Series Smoothee LCN Door Closer is a high quality and reliable choice of door hardware. It is suitable for use on internal and external fire doors and has been rated for FD120 timber applications and FD60 steel applications, having been tested to BS EN 1154 & BS EN 1634 as well as being CE marked. This closer is designed for use on pull side applications and it is supplied boxed with all required fixings.

## **Features**

- Suitable for external doors up to 1067mm width and 1372mm for internal applications
- For fire and smoke barrier doors
- Supplied complete with all fixings plus plastic cover and regular arm
- For pull side applications
- CE Certified
- Powder coated silver finish