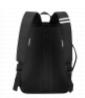

## **BEE-SECURE Anti-Theft Travel Laptop Bag**

## **Description**

Anti-theft laptop bag from Bee-Secure with a hard shell casing and stylish PU front. It has adjustable shoulder straps and a side handle for carrying. The bag is supplied with a combination padlock which can be used to seal the bag closed, helping to deter thieves. The bag also features a reflective logo for safety, a USB power lead for charging on the go, and padded compartments which will hold a slim laptop.

## **Features**

- Secure metal loop on strap for attaching keys
- Padded compartments
- Anti theft supplied with combination padlock
- Supplied with USB power lead
- Features adjustable shoulder straps and a side handle
- Protective hard nylon shell with a PU leather front and polyester interior