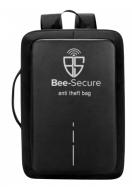

## **BEE-SECURE Anti-Theft Travel Laptop Bag**

## **Description**

Anti-theft laptop bag from Bee-Secure with a hard shell casing and stylish PU front. It has adjustable shoulder straps and a side handle for carrying. The bag is supplied with a combination padlock which can be used to seal the bag closed, helping to deter thieves. The bag also features a reflective logo for safety, a USB power lead for charging on the go, and padded compartments which will hold a slim laptop.

## **Features**

- Secure metal loop on strap for attaching keys
- Padded compartments
- Anti theft supplied with combination padlock
- Supplied with USB power lead
- Features adjustable shoulder straps and a side handle
- Protective hard nylon shell with a PU leather front and polyester interior