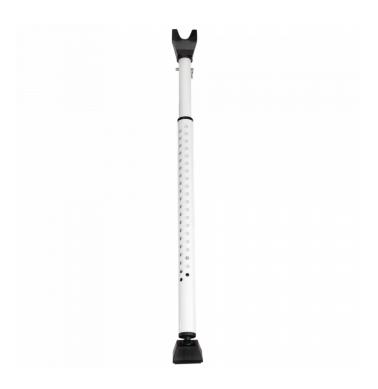

## **Description**

The 265D Door Security Bar from Master Lock is designed to stop forced entry from the outside of your door (ideal for patio and sliding doors). With its sturdy steel construction, this door brace can be propped vertically against any door and is also suitable for use horizontally as a security bar. It has a padded grip to provide stability and prevent damage to floors and walls.

## **Features**

- 20-gauge steel construction
- Adjustable between 27" 42" to suit most standard doors and sliding patio doors
- Padded foot for a scratch free grip
- Pivoting ball joint
- Portable & lightweight
- Resists forced entry through doors and sliding patio doors