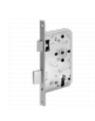

## **Description**

Lever operated latch & deadbolt mortice sashlock from the Product Line 50 range. This reversible lock features a double throw deadbolt which is suitable for use on rebated and non-rebated doors. It is a DIN 18 251-1 certified euro profile lock, it has 72mm centres and a galvanised case along with a metal latch & deadbolt.

#### **Features**

- Suitable for bolt-through fixings
- Suitable for rebated and non-rebated doors
- Galvanised lock case
- DIN 18 251-1 certified
- Double throw deadbolt
- 24mm faceplate