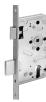

## PRODUCT LINE 50 Sashlock 72mm Lever Operated Latch & Double Throw Deadbolt Mortice Sashlock

## **Description**

Lever operated latch & deadbolt mortice sashlock from the Product Line 50 range. This reversible lock features a double throw deadbolt which is suitable for use on rebated and non-rebated doors. It is a DIN 18 251-1 certified euro profile lock, it has 72mm centres and a galvanised case along with a metal latch & deadbolt.

#### **Features**

- Suitable for bolt-through fixings
- Suitable for rebated and non-rebated doors
- Galvanised lock case
- DIN 18 251-1 certified
- Double throw deadbolt
- 24mm faceplate