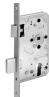

## PRODUCT LINE 50 Sashlock 72mm Lever Operated Latch & Double Throw Deadbolt Mortice Sashlock

## **Description**

Lever operated latch & deadbolt mortice sashlock from the Product Line 50 range. This reversible lock features a double throw deadbolt which is suitable for use on rebated and non-rebated doors. It is a DIN 18 251-1 certified euro profile lock, it has 72mm centres and a galvanised case along with a metal latch & deadbolt.

#### **Features**

- Suitable for bolt-through fixings
- Suitable for rebated and non-rebated doors
- Galvanised lock case
- DIN 18 251-1 certified
- Double throw deadbolt
- 24mm faceplate