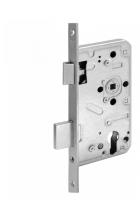

## **Description**

Lever operated latch & deadbolt mortice sashlock from the Product Line 50 range. This reversible lock features a double throw deadbolt which is suitable for use on rebated and non-rebated doors. It is a DIN 18 251-1 certified euro profile lock, it has 72mm centres and a galvanised case along with a metal latch & deadbolt.

#### **Features**

- Suitable for bolt-through fixings
- Suitable for rebated and non-rebated doors
- Galvanised lock case
- DIN 18 251-1 certified
- Double throw deadbolt
- 24mm faceplate