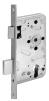

## **Description**

Lever operated latch & deadbolt mortice sashlock from the Product Line 50 range. This reversible lock features a double throw deadbolt which is suitable for use on rebated and non-rebated doors. It is a DIN 18 251-1 certified euro profile lock, it has 72mm centres and a galvanised case along with a metal latch & deadbolt.

#### **Features**

- Suitable for bolt-through fixings
- Suitable for rebated and non-rebated doors
- Galvanised lock case
- DIN 18 251-1 certified
- Double throw deadbolt
- 24mm faceplate