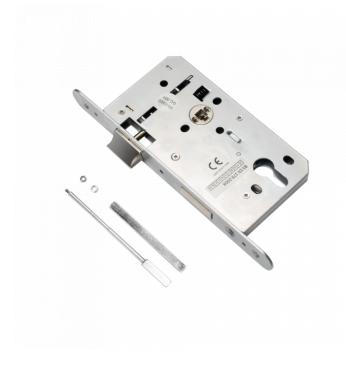

## **Description**

This HD72 EN179 mortice escape sash lock is ideal for use with the Paxlock Pro and it is certified for use on inward or outwardly opening single exit doors and 60 minute fire and smoke doors (Category B/D of EN179).

The sashlock is supplied without a cylinder. To retain security and fire protection, it should be used in conjunction with a 60 minute fire rated euro cylinder. This lock is weather & corrosion resistant, ideal for heavy duty use and suitable for bolt-through fixing.

## **Features**

- Cast steel with a chrome plated finish
- Cylinder supplied separately
- Supplied with split spindle
- To suit doors with 1320mm width and maximum 200Kg weight
- Designed for use on 60 min rated single leaf timber fire doors