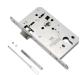

## **Description**

This HD72 EN179 mortice escape sash lock is ideal for use with the Paxlock Pro and it is certified for use on inward or outwardly opening single exit doors and 60 minute fire and smoke doors (Category B/D of EN179).

The sashlock is supplied without a cylinder. To retain security and fire protection, it should be used in conjunction with a 60 minute fire rated euro cylinder. This lock is weather & corrosion resistant, ideal for heavy duty use and suitable for bolt-through fixing.

## **Features**

- Cast steel with a chrome plated finish
- Cylinder supplied separately
- Supplied with split spindle
- To suit doors with 1320mm width and maximum 200Kg weight
- Designed for use on 60 min rated single leaf timber fire doors