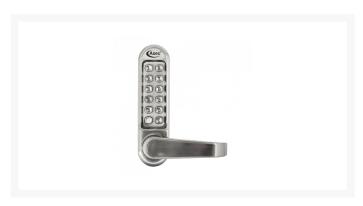

# ASEC AS4300 Series Lever Operated Digital Lock With Adaptor Kit For Panic Device No Latch

## **Description**

New from Asec, this Digital Lock from the AS4300 Series is supplied complete with an adaptor kit and spindles for fitting to a panic device and it is ideal for use in conjunction with Asec Panic Hardware. It is suitable for medium to heavy duty use on internal or external timber doors and features 12 large indented buttons. It is suitable for either right or left handed applications, with a clutched handle to help prevent forced entry and damage.

### **Features**

- Ideal for use with panic hardware
- Supplied without latch
- Heavy duty combination door lock
- 2000+ combinations
- Free passage mode
- Clutched handle operation to protect against force

#### **AS4307**

AS4307 Stainless Steel