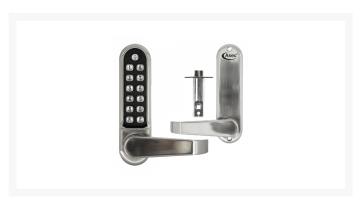

# ASEC AS4300 Series Lever Operated Easy Code Change Digital Lock With Optional Free Passage & 60mm Latch

### **Description**

New from Asec, this Digital Lock from the AS4300 Series features the quick and easy code change function, allowing users to change the code without removing the unit from the door. It is suitable for medium to heavy duty use on internal or external timber doors and is supplied complete with a 60mm latch. It is suitable for either right or left handed applications, with a free turning lever handle that protects against force and has a free passage mode.

### **Features**

- Quick and easy code change
- Supplied with 60mm latch
- Heavy duty combination door lock
- 1000+ combinations
- Free turning lever handle
- Free passage mode