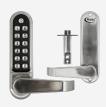

# ASEC AS4300 Series Lever Operated Easy Code Change Digital Lock With Optional Free Passage & 60mm Latch

### **Description**

New from Asec, this Digital Lock from the AS4300 Series features the quick and easy code change function, allowing users to change the code without removing the unit from the door. It is suitable for medium to heavy duty use on internal or external timber doors and is supplied complete with a 60mm latch. It is suitable for either right or left handed applications, with a free turning lever handle that protects against force and has a free passage mode.

### **Features**

- Quick and easy code change
- Supplied with 60mm latch
- Heavy duty combination door lock
- 1000+ combinations
- Free turning lever handle
- Free passage mode

#### **AS4303**

AS4303 Stainless Steel