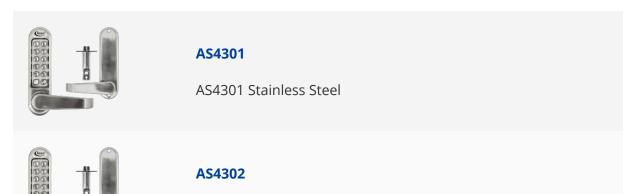

utched Handle & 60mm Latch





## Description

New from Asec, this Digital Lock from the AS4300 Series is supplied complete with lever handles and 60mm latch. It is suitable for medium to heavy duty use on internal or external timber doors and features 12 large indented buttons. It is suitable for either right or left handed applications, with a clutched handle to help prevent forced entry and damage as well as being available with an optional free passage feature (AS4302).



5 Year Guarantee



Combination Mechanism



**Reversible Handing** 

## **Features**

- Available with free passage mode (AS4302)
- Supplied with 60mm latch
- Heavy duty combination door lock
- Hard wearing PVD coating
- 2000+ combinations
- Clutched handle operation to protect against force

## **Product Table**



AS4302 Free Passage Stainless Steel