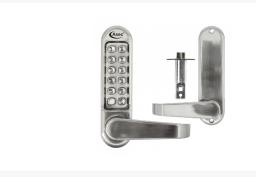

## ASEC AS4300 Series Lever Operated Digital Lock With Clutched Handle & 60mm Latch

## Description

New from Asec, this Digital Lock from the AS4300 Series is supplied complete with lever handles and 60mm latch. It is suitable for medium to heavy duty use on internal or external timber doors and features 12 large indented buttons. It is suitable for either right or left handed applications, with a clutched handle to help prevent forced entry and damage as well as being available with an optional free passage feature (AS4302).

## **Features**

- Available with free passage mode (AS4302)
- Supplied with 60mm latch
- Heavy duty combination door lock
- Hard wearing PVD coating
- 2000+ combinations
- Clutched handle operation to protect against force