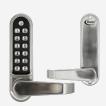

# ASEC AS4300 Series Lever Operated Easy Code Change Digital Lock With Optional Free Passage No Latch

### **Description**

New from Asec, this Digital Lock from the AS4300 Series features the quick and easy code change function, allowing users to change the code without removing the unit from the door. It is supplied complete with a free turning lever handle, however please note that this unit is supplied without a latch. It is suitable for medium to heavy duty use on internal or external timber doors and features 12 large indented buttons. It is suitable for either right or left handed applications as well as having a free passage feature.

#### **AS4306**

AS4306 Stainless Steel