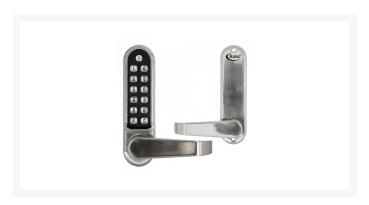

# ASEC AS4300 Series Lever Operated Easy Code Change Digital Lock With Optional Free Passage No Latch

### **Description**

New from Asec, this Digital Lock from the AS4300 Series features the quick and easy code change function, allowing users to change the code without removing the unit from the door. It is supplied complete with a free turning lever handle, however please note that this unit is supplied without a latch. It is suitable for medium to heavy duty use on internal or external timber doors and features 12 large indented buttons. It is suitable for either right or left handed applications as well as having a free passage feature.

### **Features**

- Quick and easy code change
- Free turning lever handle
- Supplied without latch
- 1000+ combinations
- Free passage mode