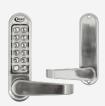

# ASEC AS4300 Series Lever Operated Digital Lock No Latch

### **Description**

New from Asec, this Digital Lock from the AS4300 Series is supplied complete with lever handles. Please note that this unit is supplied without a latch. It is designed for medium to heavy duty use on internal or external timber doors and features 12 large indented buttons. It is suitable for either right or left handed applications on doors up to 60mm thickness, as well as being available with a free passage feature (AS4305).

### **Features**

- 2000+ combinations
- Lever handle
- Heavy duty combination door lock
- Hard wearing PVD coating
- Free passage function (AS4305)
- Clutched handle operation to protect against force