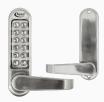

# ASEC AS4300 Series Lever Operated Digital Lock No Latch

### **Description**

New from Asec, this Digital Lock from the AS4300 Series is supplied complete with lever handles. Please note that this unit is supplied without a latch. It is designed for medium to heavy duty use on internal or external timber doors and features 12 large indented buttons. It is suitable for either right or left handed applications on doors up to 60mm thickness, as well as being available with a free passage feature (AS4305).

### **Features**

- 2000+ combinations
- Lever handle
- Heavy duty combination door lock
- Hard wearing PVD coating
- Free passage function (AS4305)
- Clutched handle operation to protect against force