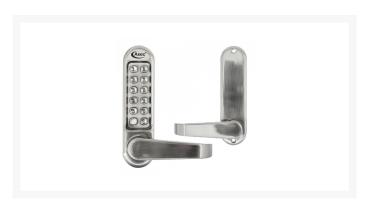

# ASEC AS4300 Series Lever Operated Digital Lock No Latch

### **Description**

New from Asec, this Digital Lock from the AS4300 Series is supplied complete with lever handles. Please note that this unit is supplied without a latch. It is designed for medium to heavy duty use on internal or external timber doors and features 12 large indented buttons. It is suitable for either right or left handed applications on doors up to 60mm thickness, as well as being available with a free passage feature (AS4305).

### **Features**

- 2000+ combinations
- Lever handle
- Heavy duty combination door lock
- Hard wearing PVD coating
- Free passage function (AS4305)
- Clutched handle operation to protect against force