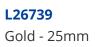

## DEBAR Protec 25mm Magnetic Door Holder To Suit Flat Handle

## **Features**

- Supplied with necessary fixings
- Length: 26mm
- Central fixing point with anti-rotation grub screw
- Fitted with a translucent polyurethane pad to cushion impact and protect from damage
- Designed to hold the swing door to the adjacent panel
- Magnetic door holder to suit flat handle operated Bi-fold Doors