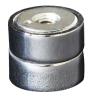

## **Product Table**

**L26737** Black - 25mm

**L26736** Grey - 25mm

**L26738** Polished Chrome - 25mm

**L26740** Satin Chrome - 25mm

**L26741** White - 25mm