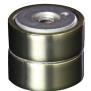

## **Features**

- Supplied with necessary fixings
- Length: 26mm
- Central fixing point with anti-rotation grub screw
- Fitted with a translucent polyurethane pad to cushion impact and protect from damage
- Designed to hold the swing door to the adjacent panel
- Magnetic door holder to suit flat handle operated Bi-fold Doors

## **Product Table**

**L26737** Black - 25mm

**L26736** Grey - 25mm

**L26738** Polished Chrome - 25mm

**L26740** Satin Chrome - 25mm

**L26741** White - 25mm