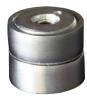

## **Product Table**

**L26737** Black - 25mm

**L26736** Grey - 25mm

**L26738** Polished Chrome - 25mm

**L26740** Satin Chrome - 25mm

**L26741** White - 25mm