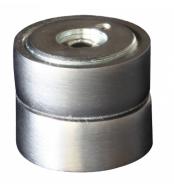

## **Features**

- Supplied with necessary fixings
- Length: 26mm
- Central fixing point with anti-rotation grub screw
- Fitted with a translucent polyurethane pad to cushion impact and protect from damage
- Designed to hold the swing door to the adjacent panel
- Magnetic door holder to suit flat handle operated Bi-fold Doors

## **Product Table**

**L26737** Black - 25mm

**L26736** Grey - 25mm

**L26738** Polished Chrome - 25mm

**L26740** Satin Chrome - 25mm

**L26741** White - 25mm