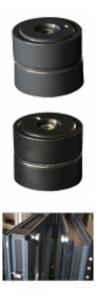

## **Features**

- Supplied with necessary fixings
- Length: 26mm
- Central fixing point with anti-rotation grub screw
- Fitted with a translucent polyurethane pad to cushion impact and protect from damage
- Designed to hold the swing door to the adjacent panel
- Magnetic door holder to suit flat handle operated Bi-fold Doors

## **Product Table**

**L26737** Black - 25mm

**L26736** Grey - 25mm

**L26738** Polished Chrome - 25mm

**L26740** Satin Chrome - 25mm

**L26741** White - 25mm