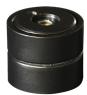

## **Features**

- Supplied with necessary fixings
- Length: 26mm
- Central fixing point with anti-rotation grub screw
- Fitted with a translucent polyurethane pad to cushion impact and protect from damage
- Designed to hold the swing door to the adjacent panel
- Magnetic door holder to suit flat handle operated Bi-fold Doors

## **Product Table**

**L26737** Black - 25mm

**L26736** Grey - 25mm

**L26738** Polished Chrome - 25mm

**L26740** Satin Chrome - 25mm

**L26741** White - 25mm