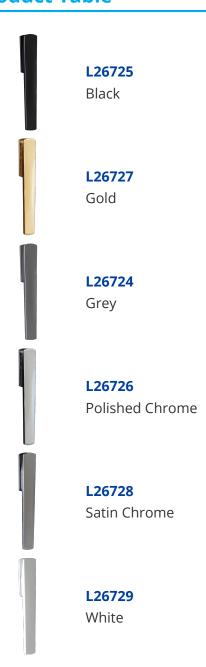

## **DEBAR Vivo Handle**



## **Description**

The Vivo range of Bi-fold Door Handles from Debar combines classic aesthetics with a robust, functional design. Engineered with the end user in mind, these handles were designed to take the pain out of opening and closing heavy Bi-fold Doors. This high quality Bi-fold door handle available in a range of stylish finishes to suit both commercial and residential applications.

## **Features**

- To suit Bi-fold Doors
- Concealed screws in closed position
- Handle tilts 30mm for improved grip
- Available in a selection of popular finishes
- Robust make for operating heavy doors
- Contemporary design to suit residential and commercial applications

## **Product Table**