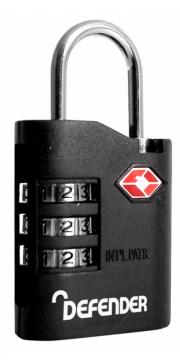

## DEFENDER TSA Travel Sentry Padlock - Combi Locking

## **Description**

Ideal for those travelling to the USA and elsewhere, TSA approved padlocks allow customs officers to open your padlock with a master key if they feel it necessary to search your bag, making these TSA approved open shackle padlocks from the Defender range are an essential travel companion for your next trip.

## **Features**

- Steel shackle
- Die cast lock body
- Resettable combination
- Key operated TSA override mechanism
- TSA Approved
- 2 year `No Quibble` quarantee

## **Product Table**

**L27853** 35mm Single Combi