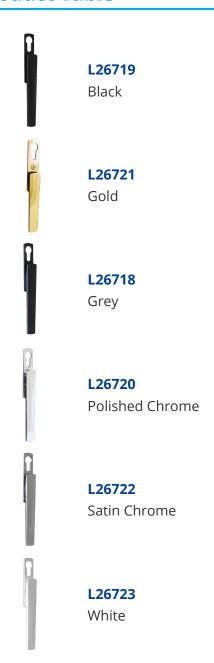

## **DEBAR Vivo Handle Euro Profile**





## **Description**

The Vivo range of Euro Profile Bi-fold Door Handles from Debar combines classic aesthetics with a robust, functional design. Engineered with the end user in mind, these handles were designed to take the pain out of opening and closing heavy Bi-fold Doors. This high quality Bi-fold door handle is available in a range of stylish finishes to suit both commercial and residential applications.



Operated By Euro Cylinder

## **Features**

- To suit Bi-fold Doors
- Handle tilts 30mm for improved grip
- Available in a selection of popular finishes
- Robust make for operating heavy doors
- Contemporary design to suit residential and commercial applications
- Euro profile

## **Product Table**