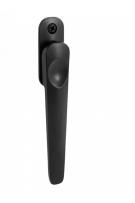

## Description

The Verso range of bi-fold door handles from Debar combines classic aesthetics with a robust, functional design. Engineered with the end user in mind, these handles were designed to take the pain out of opening and closing heavy bi-fold doors. This high quality bi-fold door handle available in a range of stylish finishes to suit both commercial and residential applications.

### **Features**

- To suit bi-fold doors
- Matching colour coated screw
- Handle tilts 40mm for improved grip
- Available in a selection of popular finishes
- Robust make for operating heavy doors
- Classic design to suit residential and commercial applications