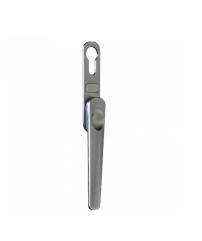

## **DEBAR Verso Handle Euro Profile**

## **Description**

The Verso range of Euro Profile Bi-fold Door Handles from Debar combines classic aesthetics with a robust, functional design. Engineered with the end user in mind, these handles were designed to take the pain out of opening and closing heavy Bi-fold Doors. This high quality Bi-fold door handle is available in a range of stylish finishes to suit both commercial and residential applications.

## **Features**

- To suit Bi-fold Doors
- Handle tilts 40mm for improved grip
- Available in a selection of popular finishes
- Robust make for operating heavy doors
- Classic design to suit residential and commercial applications
- Euro profile