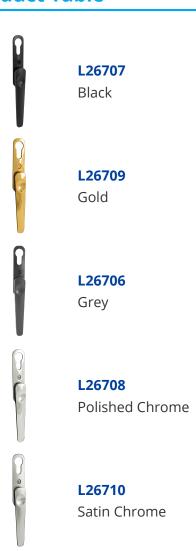

## **DEBAR Verso Handle Euro Profile**





## **Description**

The Verso range of Euro Profile Bi-fold Door Handles from Debar combines classic aesthetics with a robust, functional design. Engineered with the end user in mind, these handles were designed to take the pain out of opening and closing heavy Bi-fold Doors. This high quality Bi-fold door handle is available in a range of stylish finishes to suit both commercial and residential applications.



Operated By Euro Cylinder

## **Features**

- To suit Bi-fold Doors
- Handle tilts 40mm for improved grip
- Available in a selection of popular finishes
- Robust make for operating heavy doors
- Classic design to suit residential and commercial applications
- Euro profile

## **Product Table**



**L26711** White