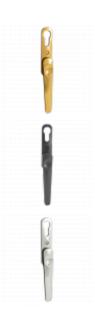

## **DEBAR Verso Handle Euro Profile**





## **Description**

The Verso range of Euro Profile Bi-fold Door Handles from Debar combines classic aesthetics with a robust, functional design. Engineered with the end user in mind, these handles were designed to take the pain out of opening and closing heavy Bi-fold Doors. This high quality Bi-fold door handle is available in a range of stylish finishes to suit both commercial and residential applications.



Operated By Euro Cylinder

## **Features**

- To suit Bi-fold Doors
- Handle tilts 40mm for improved grip
- Available in a selection of popular finishes
- Robust make for operating heavy doors
- Classic design to suit residential and commercial applications
- Euro profile

## **Product Table**



**L26711** White