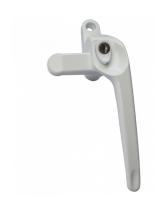

## **Description**

The Chameleon Handleblocker is a combined window espag handle and sash jammer which is ideal for repairing or securing broken or vulnerable windows. The offset handles are supplied in pairs with one for left hand and one for right hand use, as well as 1 key, fixings, optional spindle and screw cover caps.

## **Features**

- to suit backsets from 21mm to 23mm
- Supplied with 35mm removable spindle, 1x base packer and 3x packers
- Ideal to secure or upgrade broken or vulnerable windows
- Supplied in pairs 1 left hand, 1 right
- Combined window handle and sash jammer