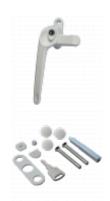

## **Description**

The Chameleon Handleblocker is a combined window espag handle and sash jammer which is ideal for repairing or securing broken or vulnerable windows. The offset handles are supplied in pairs with one for left hand and one for right hand use, as well as 1 key, fixings, optional spindle and screw cover caps.

Supplied With 1 Key

## **Features**

- to suit backsets from 21mm to 23mm
- Supplied with 35mm removable spindle, 1x base packer and 3x packers
- Ideal to secure or upgrade broken or vulnerable windows
- Supplied in pairs 1 left hand, 1 right
- Combined window handle and sash jammer