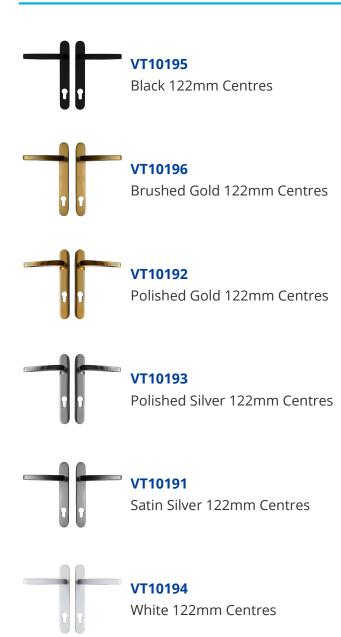

1,600 hours and radial bearing tested to over 200,000 operations so they are a reliable and durable choice of door furniture. They are compatible with most multipoint locking units and ideal for use with the Asec Vital Double Euro cylinders. Sold with a choice of long or short backplate, the levers are available in a variety of finishes and feature reversible handing for convenience.



92mm Centres



Operated By Euro Cylinder



Reversible Handing



Weather Resistant

## **Features**

- Accepts a euro double cylinder
- Electrocoat+ finish for corrosion & UV resistance (white version is powder coated)
- Single sprung
- Hot closed die forged aero grade aluminium construction
- Radial bearing tested to over 200,000 operations
- Over 1,600 hours of salt spray testing

## **Product Table**