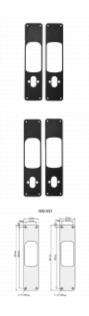

70mm Centres

72mm Centres

90mm Centres

92mm Centres

Operated By Euro Cylinder

### L29749

900-053 70mm - 72mm

### L29750

900-054 90mm - 92mm