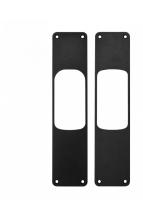

## **Description**

Euro cover plate kit from Paxton to suit the Paxlock Pro. It is ideal for retrofitting applications, neatly concealing old fixing holes and markings for a professional finish when installing a Paxlock Pro proximity reading handle. The kit is supplied in a variety of options, including a blank cover plate and two different choices of spindle size.

#### **Features**

- Ideal for discreetly concealing old fixing holes or markings
- Eliminates the need to replace a full door
- Cover plates enable existing sites to retrofit PaxLock Pro
- Supplied with wood screws