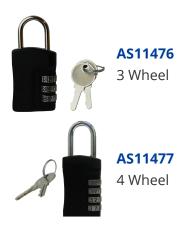

## **Features**

- Approximately 1,000 potential combinations for 3 wheel & 10,000 for 4 wheel
- Ideal for use in schools, colleges & sports facilities
- Resettable combination
- Zinc alloy body with an iron steel shackle

## **Product Table**