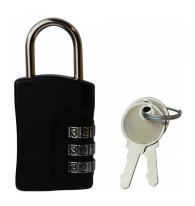

## **Description**

These recodable combination padlocks from Asec have a robust zinc alloy housing and dial with a hardened iron steel open shackle. They are supplied with 2 keys (keyed alike in sets of 50) for unlocking without a code, making these padlocks ideal for use in schools, colleges and sports facilities.

Supplied With 2 Keys

Combination Mechanism

Open Shackle