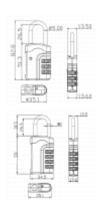

## **Description**

These recodable combination padlocks from Asec have a robust zinc alloy housing and dial with a hardened iron steel open shackle. They are supplied with 2 keys (keyed alike in sets of 50) for unlocking without a code, making these padlocks ideal for use in schools, colleges and sports facilities.

Supplied With 2 Keys

Combination Mechanism

Open Shackle

## **Features**

- Approximately 1,000 potential combinations for 3 wheel & 10,000 for 4 wheel
- Ideal for use in schools, colleges & sports facilities
- Resettable combination
- Zinc alloy body with an iron steel shackle