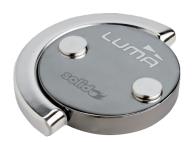

## **Description**

The Anchor Plus Evolution from Luma's Solido range is both stylish and modern with a very heavy duty hardened steel construction. It folds flat when not in use so vehicles can drive over it without it being a safety hazard. This model is Sold Secure approved, making it a reliably high security choice of ground anchor, and it is supplied complete with fixings and screw caps.

## **Features**

- For use with chains and padlocks
- Anti-drill steel screw caps
- Folds flat when not in use, so vehicles can drive over it
- Ideal for securing motorbikes and scooters
- Sold Secure approved
- Heavy duty hardened steel construction