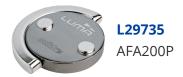

## **LUMA Solido Ground Anchor Evolution**





## **Description**

The Anchor Plus Evolution from Luma's Solido range is both stylish and modern with a very heavy duty hardened steel construction. It folds flat when not in use so vehicles can drive over it without it being a safety hazard. This model is Sold Secure approved, making it a reliably high security choice of ground anchor, and it is supplied complete with fixings and screw caps.



Sold Secure Approved

## **Features**

- For use with chains and padlocks
- Anti-drill steel screw caps
- Folds flat when not in use, so vehicles can drive over it
- Ideal for securing motorbikes and scooters
- Sold Secure approved
- Heavy duty hardened steel construction

## **Product Table**