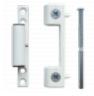

# YALE Paddock UPVC Hinge

## Description

3D Paddock Flag Hinge from Yale to suit UPVC applications. With a white powder coated finish and easy - /+ 5mm vertical, lateral and compression adjustment, these are a stylish and convenient choice of hinge and they are available with different degrees of motion.

#### **Features**

- Suitable for most UPVC applications
- Supplied with 2mm and 4mm frame packers
- Cycle tested to 100,000 operations
- Easy lateral, vertical and compression adjustment
- Concealed fixings (fixing screws not supplied)
- 100kg weight bearing per hinge