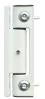

# YALE Paddock UPVC Hinge



## Description

3D Paddock Flag Hinge from Yale to suit UPVC applications. With a white powder coated finish and easy - /+ 5mm vertical, lateral and compression adjustment, these are a stylish and convenient choice of hinge and they are available with different degrees of motion.









Complies To BS EN 1670

PAS24



#### **Features**

- Suitable for most UPVC applications
- Supplied with 2mm and 4mm frame packers
- Cycle tested to 100,000 operations
- Easy lateral, vertical and compression adjustment
- Concealed fixings (fixing screws not supplied)
- 100kg weight bearing per hinge

### **Product Table**



L29665 15 Degree



#### **L29663** 5 Degree