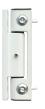

# YALE Paddock UPVC Hinge



## Description

3D Paddock Flag Hinge from Yale to suit UPVC applications. With a white powder coated finish and easy - /+ 5mm vertical, lateral and compression adjustment, these are a stylish and convenient choice of hinge and they are available with different degrees of motion.









Complies To BS EN 1670

PAS24



#### **Features**

- Suitable for most UPVC applications
- Supplied with 2mm and 4mm frame packers
- Cycle tested to 100,000 operations
- Easy lateral, vertical and compression adjustment
- Concealed fixings (fixing screws not supplied)
- 100kg weight bearing per hinge

### **Product Table**



L29665 15 Degree



#### **L29663** 5 Degree