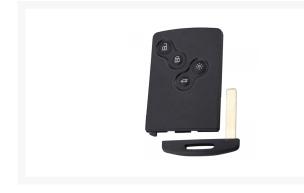

## SILCA 4 Button Proximity Remote Card ID49-1E to suit Renault Clio IV. VA150S13

## Description

High-Quality aftermarket 4 button Proximity remote card from Silca. Suits various Renault vehilces with card system and comes with ID49-1E Transponder Chip & VA2 Emergency Blade.

The Silca Proximity and Remote Car Keys have a similar design as the original keys and are supplied ready-to-programme with the PCB, transponder and emergency or flip blade included. CE marked for quality the keys are packed individually in a plastic clamshell for easy identification and hook display.

4 Buttons

After Market Product

Laser Key

Contains A Transponder Chip

## **Features**

- Proximity remote/card
- 4 buttons
- High quality aftermarket Silca product
- Ready to be programmed
- Conforms to European CE Mark standards