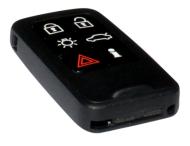

## OEM 6 Button Dash Prox Remote (No Logo) ID46 to suit Volvo (2007-2016) 30659498

### Description

OEM 6 Button Dash Remote (No Logo) with PCF7945 ID46 Transponder Chip. To suit various Volvo vehicles with 6 Button system.

V40 2010 to 2016 (last 6 of Chassis = 359999 or lower) V40 Crosscountry 2012 to 2016 (last 6 of Chassis 114999 or lower) Please Note: Currently aftermarket key programmers will only program the transponder part of this remote. To code the remote and proximity function Volvo Vida will be required.

If you are not sure of the part you require please either call or e-mail us with the VIN and we will help you order the right part.

10 Pin Mechanism

6 Buttons

Contains A Transponder Chip

#### **Features**

- OEM product without logo
- Intelligent-Proximity Remote
- To Suit Volvo vehicles