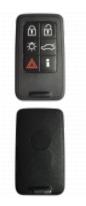

## OEM 6 Button Dash Prox Remote (No Logo) ID46 to suit Volvo (2007-2016) 30659498

### Description

OEM 6 Button Dash Remote (No Logo) with PCF7945 ID46 Transponder Chip. To suit various Volvo vehicles with 6 Button system.

V40 2010 to 2016 (last 6 of Chassis = 359999 or lower) V40 Crosscountry 2012 to 2016 (last 6 of Chassis 114999 or lower) Please Note: Currently aftermarket key programmers will only program the transponder part of this remote. To code the remote and proximity function Volvo Vida will be required.

If you are not sure of the part you require please either call or e-mail us with the VIN and we will help you order the right part.

10 Pin Mechanism

6 Buttons

Contains A Transponder Chip

#### **Features**

- OEM product without logo
- Intelligent-Proximity Remote
- To Suit Volvo vehicles