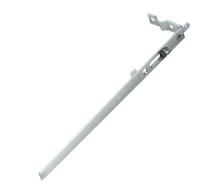

## MACO MK1 Espag Shootbolt Extension Rod - Cropable

## **Features**

- Adheres to PAS 24 and Secured by Design (SBD licence held by Maco Door & Window Hardware (UK) Ltd)
- Extension rod only gearbox sold separately
- Over 500 hours salt spray tested in accordance with BS EN 1670
- Croppable
- Suits MK1 espag
- 1 or 2 mushroom cams depending on size