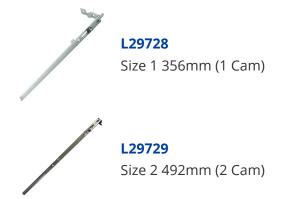

## **Description**

This MK1 espag extension rod from Maco is designed for use with the MK1 gearbox (sold separately). It is a reliable choice for window security, having been endurance tested to over 40,000 operations and over 500 hours salt spray tested in accordance with BS EN 1670. This range adheres to PAS 24 and is approved by the Police security initiative Secured by Design.







Complies To BS EN 1670



PAS24



Secured by Design Approved



Weather Resistant

## **Features**

- Adheres to PAS 24 and Secured by Design (SBD licence held by Maco Door & Window Hardware (UK) Ltd)
- Extension rod only gearbox sold separately
- Over 500 hours salt spray tested in accordance with BS EN 1670
- Croppable
- Suits MK1 espag
- 1 or 2 mushroom cams depending on size

## **Product Table**