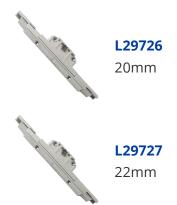

## **Features**

- Adheres to PAS 24 and Secured by Design (SBD licence held by Maco Door & Window Hardware (UK)
- Over 500 hours salt spray tested in accordance with BS EN 1670

20mm Backset 22mm Backset