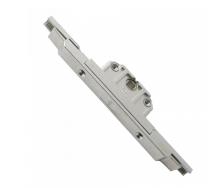

## **MACO MK1 Espag Gearbox With Cover & Spacer**

## **Description**

This MK1 centre case espag gearbox from Maco is a reverse action drive gear supplied with cover and spacer. It is a reliable choice for window security, having been endurance tested to over 40,000 operations and over 500 hours salt spray tested in accordance with BS EN 1670. This range adheres to PAS 24 and is approved by the Police security initiative Secured by Design. Please note that this is the gearbox only and extension rods are supplied separately.

- Endurance tested to over 40,000 operations
- Reverse action drive gear
- Suits MK1 espag
- Supplied with cover plate & spacer