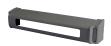

ompliant to the latest PAS24 requirements and Document Q. It is suitable for jack nut and screw through fixing and it is supplied with all components required for jack nut installation. The Nu-Mail cowl has a high quality zinc construction, it is Secured by Design (Police approved specification) and it is supplied complete with a 10 year guarantee.







Complies To BS EN 1670



Kitemarked Product



PAS24



Secured by Design Approved



Weather Resistant

## **Features**

- Allows clear access for postal items
- Secured by Design (SBD licence held by ERA Home Security Limited)
- Tested for 480 hours corrosion resistance
- Designed to prevent intruder access, for added door security
- Choice of finishes to match letterplate
- TS008 accreditation

## **Product Table**



L29722

Chrome



L29724

Graphite



L29720

White