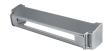

and it is fully compliant to the latest PAS24 requirements and Document Q. It is suitable for jack nut and screw through fixing and it is supplied with all components required for jack nut installation. The Nu-Mail cowl has a high quality zinc construction, it is Secured by Design (Police approved specification) and it is supplied complete with a 10 year guarantee.







Complies To BS EN 1670



Kitemarked Product



PAS24



Secured by Design Approved



Weather Resistant

## **Features**

- Allows clear access for postal items
- Secured by Design (SBD licence held by ERA Home Security Limited)
- Tested for 480 hours corrosion resistance
- Designed to prevent intruder access, for added door security
- Choice of finishes to match letterplate
- TS008 accreditation

## **Product Table**



L29722

Chrome



L29724

Graphite



L29720

White