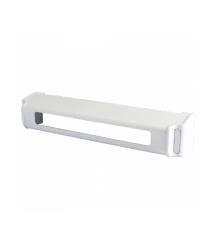

## ERA Fab & Fix Nu-Mail Secure Cowl To Suit Letterplates

## **Description**

This Nu-Mail Letterplate Security Shield Cowl from Era's Fab & Fix Range is designed for use with the TS008 Nu-Mail 76mm letterplate on external doors. It helps to prevent unwanted access via the letterbox while allow entry of post items. The cowl is available in a range stylish finishes to match your letterplate and other door furniture. The combination of the Nu Mail 76mm letterplate and security shield has been successfully tested to the latest TS008:2015 standards for doors and it is fully compliant to the latest PAS24 requirements and Document Q. It is suitable for jack nut and screw through fixing and it is supplied with all components required for jack nut installation. The Nu-Mail cowl has a high quality zinc construction, it is Secured by Design (Police approved specification) and it is supplied complete with a 10 year guarantee.