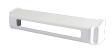

st PAS24 requirements and Document Q. It is suitable for jack nut and screw through fixing and it is supplied with all components required for jack nut installation. The Nu-Mail cowl has a high quality zinc construction, it is Secured by Design (Police approved specification) and it is supplied complete with a 10 year guarantee.







Complies To BS EN 1670



Kitemarked Product



PAS24



Secured by Design Approved



Weather Resistant

## **Features**

- Allows clear access for postal items
- Secured by Design (SBD licence held by ERA Home Security Limited)
- Tested for 480 hours corrosion resistance
- Designed to prevent intruder access, for added door security
- Choice of finishes to match letterplate
- TS008 accreditation

## **Product Table**



L29722

Chrome



L29724

Graphite



L29720

White