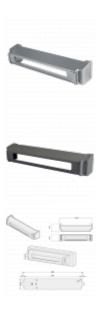

## ERA Fab & Fix Nu-Mail Secure Cowl To Suit Letterplates

## **Description**

This Nu-Mail Letterplate Security Shield Cowl from Era's Fab & Fix Range is designed for use with the TS008 Nu-Mail 76mm letterplate on external doors. It helps to prevent unwanted access via the letterbox while allow entry of post items. The cowl is available in a range stylish finishes to match your letterplate and other door furniture. The combination of the Nu Mail 76mm letterplate and security shield has been successfully tested to the latest TS008:2015 standards for doors and it is fully compliant to the latest PAS24 requirements and Document Q. It is suitable for jack nut and screw through fixing and it is supplied with all components required for jack nut installation. The Nu-Mail cowl has a high quality zinc construction, it is Secured by Design (Police approved specification) and it is supplied complete with a 10 year guarantee.

## **Product Table**

L29722

Chrome

L29724

Graphite

L29720

White