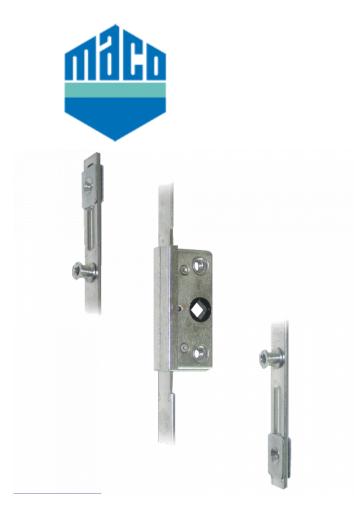

### Description

MACO Mushroom Bolt Espagnolettes are suitable for both profiles with and without a eurogroove and they are suitable for use on aluminium, timber and UPVC window systems. They are corrosion resistant and have been salt spray tested for over 500 hours and they have adjustable mushroom cams.

### **Features**

- For use on outward opening windows
- Suitable for use on aluminium, timber and UPVC applications
- Designed for profiles with or without a eurogroove.
- Adjustable mushroom cams (19mm cam travel)
- Night vent position
- 500 hours salt spray testing for corrosion resistance