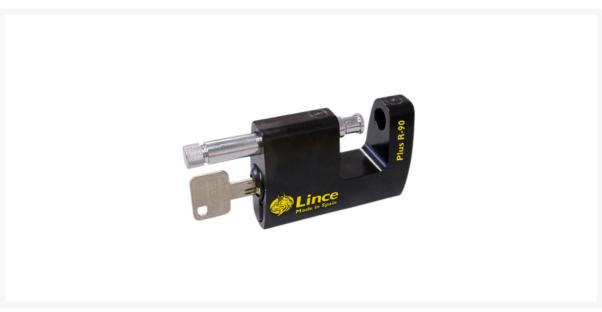

## **Description**

The R-90 is a solid sliding shackle padlock from Lince with corrosion resistant and attack resistant properties. With a stainless steel lock body and shackle, the padlock is also supplied with 3 protective rings which slide over the shackle and hinder cutting. The R-90 has a key-retaining cylinder, meaning the key can only be removed when locked. The cylinder also features bump, pick, drill and extraction resistant properties.

## **Features**

- Supplied with 3 protective rings to hinder cutting
- Corrosion resistant hardened steel construction
- Cylinder features bump, pick, drill and extraction resistant properties
- Key retaining
- 3 keys supplied
- 12mm diameter shackle