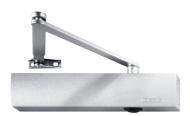

## **Description**

The TS4000 from Geze is a universal surface mounted rack and pinion door closer with flat form arm which is designed for use on doors which are up to 1,400mm in width and 100kg maximum weight. This TS4000 Wetroom Door Closer is the same as the standard TS4000, however this wetroom version features higher corrosion resistance, with nickel-plated spindle, bearing shells and stainless steel screw accessories, making it ideal for damp environments. The closer is suitable for use on both right and left handed doors and it features adjustable closing force, back check and latching action, with all adjustments made at the front of the device.

## **Features**

- Supplied complete with instructions, fixing template, brackets and fixing screws
- Adjustable closing speed, latch action & backcheck
- Ideal for use in wetrooms
- Corrosion resistant components
- For use on single doors with a maximum leaf width of 1400mm