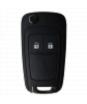

## Silca 2 Button Flip Remote HU100R02 to Suit Astra/Insignia ID46

## Description

High-Quality aftermarket 2 button full flip remote from Silca. Suits various Vauxhall/Opel vehicles and comes with ID46 Transponder Chip & HU100 Blade.

The Silca Proximity and Remote Car Keys have a similar design as the original keys and are supplied readyto-programme with the PCB, transponder and emergency or flip blade included. CE marked for quality the keys are packed individually in a plastic clamshell for easy identification and hook display.

2 Buttons

After Market Product

Flip Key

Contains A Transponder Chip

## **Features**

- Conforms to European CE Mark standards
- Ready to be programmed
- High quality aftermarket Silca product
- Full flip remote
- 2 buttons