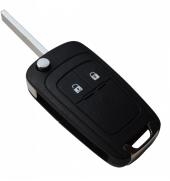

## Silca 2 Button Flip Remote HU100R02 to Suit Astra/Insignia ID46

## Description

High-Quality aftermarket 2 button full flip remote from Silca. Suits various Vauxhall/Opel vehicles and comes with ID46 Transponder Chip & HU100 Blade.

The Silca Proximity and Remote Car Keys have a similar design as the original keys and are supplied readyto-programme with the PCB, transponder and emergency or flip blade included. CE marked for quality the keys are packed individually in a plastic clamshell for easy identification and hook display.

2 Buttons

After Market Product

Flip Key

Contains A Transponder Chip

## **Features**

- Conforms to European CE Mark standards
- Ready to be programmed
- High quality aftermarket Silca product
- Full flip remote
- 2 buttons