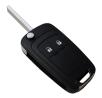

## Silca 2 Button Flip Remote HU100R02 to Suit Astra/Insignia ID46

## Description

High-Quality aftermarket 2 button full flip remote from Silca. Suits various Vauxhall/Opel vehicles and comes with ID46 Transponder Chip & HU100 Blade.

The Silca Proximity and Remote Car Keys have a similar design as the original keys and are supplied readyto-programme with the PCB, transponder and emergency or flip blade included. CE marked for quality the keys are packed individually in a plastic clamshell for easy identification and hook display.

2 Buttons

After Market Product

Flip Key

Contains A Transponder Chip

## **Features**

- Conforms to European CE Mark standards
- Ready to be programmed
- High quality aftermarket Silca product
- Full flip remote
- 2 buttons