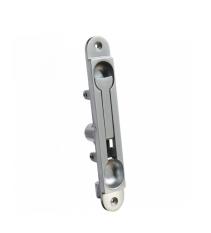

### **RYOBI Flush Bolt**

## **Description**

Lever operated flush bolt from Ryobi, with a choice of radius and flat faceplate and forend. They have a zinc alloy construction with a large lever and deep recess for ease of use.

**Reversible Handing** 

#### **Features**

- Non handed
- Large lever
- Choice of radius or square faceplate and forend
- Zinc alloy construction
- Flush bolt only rods supplied separately