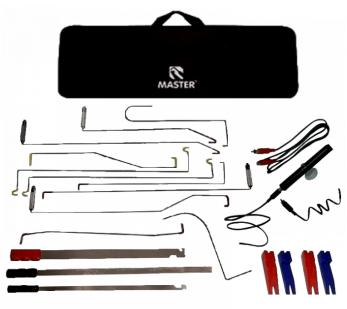

## **Description**

The PRO 30 from Master Pick is a comprehensive pre-packed tool kit for vehicle locksmiths containing all the basic items required for car door entry, including: short & long bars & hooks, flexible & rigid openers, light probe and chock wedges.

The kit is supplied in a convenient carry case with tool dividers, zip closure, external pocket & carry handle.

#### **Kit Contains:**

OM-01 Slim Car Opener

OM-02 Long Bar

OM-03 Large Car Opener

OM-10 Vertical Hook

OM-11 Upturned Hook

OM-12 Back-looking Hook

OM-12U Long Back-looking Hook

OM-13 Long Vertical Hook

OM-15 Long Bar

OM-22 Large Double `L`

OM-23 Short Double `L`

OM-24 Short Bar

OM-24U Long Bar

OM-60 Flexible Auto Opener (1.5m)

TK-01 (2 PCS) Thin Vehicle Chock Wedge TK-02 (2 PCS) Thick Vehicle Chock Wedge KZ-1 Protective Envelope ASD-60 Locksmith Car Light Probe PL-15 Plastic Lever