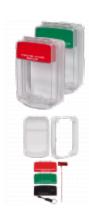

## **Description**

This polycarbonate call point cover from Asec is supplied with a choice of red or green housing shell & a glow in the dark frame, as well as an integral sounder. It is suitable for either flush or surface mounting and is ideal for retrofitting over an existing break glass call point. When the cover is lifted to gain access to the break glass call point, the battery powered sounder emits a 96db alarm to help dissuade pranksters & vandals.

## **Features**

- Suitable for retrofitting
- Suitable for flush or surface mounting
- Glows in the dark
- Supplied with choice of red & green inserts & 1 break seal
- Robust tamper proof polycarbonate cover
- Supplied with 96 dB sounder

## **Product Table**

AS11884 Red & Green