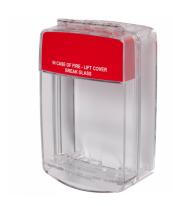

## **Description**

This polycarbonate call point cover from Asec is supplied with a choice of red or green housing shell & a glow in the dark frame, as well as an integral sounder. It is suitable for either flush or surface mounting and is ideal for retrofitting over an existing break glass call point. When the cover is lifted to gain access to the break glass call point, the battery powered sounder emits a 96db alarm to help dissuade pranksters & vandals.

## **Features**

- Suitable for retrofitting
- Suitable for flush or surface mounting
- Glows in the dark
- Supplied with choice of red & green inserts & 1 break seal
- Robust tamper proof polycarbonate cover
- Supplied with 96 dB sounder