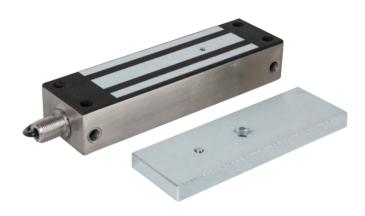

## **Description**

This electro magnetic lock from Asec is weatherproof, making it ideal for external applications such as on gates. It is suitable for either side fixing or face fixing and has a holding force of 545Kg with a 12v/24v dual voltage. This magnet is supplied complete with a 500mm cable as well as being rated IP67.

## **Features**

- Ideal for use on gates
- 545Kg holding force
- Stainless steel weather resistant housing (IP67)
- IP67 Rated
- Supplied with fixing kit & 500mm cable
- Suitable for side or face fixing