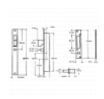

## **Description**

Ideal for use on shop fronts, patios and closets, these narrow style hookbolt mechanism sliding door locks from Bramah are a robust and reliable choice of deadlock with a large hookbolt, hardened case and hardened internal components for superior durability.

### **Features**

- For use on sliding doors
- Hookbolt
- Supplied with 2C37 key
- Keyed from both sides
- Options available for wood or timber application
- Reinforced bolts & hardened lock case for superior durability