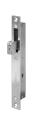

# **BRAMAH Very Narrow Stile Hookbolt**





## **Description**

Ideal for use on shop fronts, patios and closets, these narrow style hookbolt mechanism sliding door locks from Bramah are a robust and reliable choice of deadlock with a large hookbolt, hardened case and hardened internal components for superior durability.





Supplied With 1 Key

**UK Manufactured** 

### **Features**

- For use on sliding doors
- Hookbolt
- Supplied with 2C37 key
- Keyed from both sides
- Options available for wood or timber application
- Reinforced bolts & hardened lock case for superior durability

### **Product Table**



#### L29640

To Suit Metal Applications



### L29641

To Suit Wood Applications