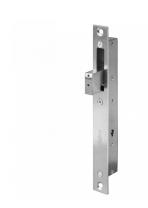

## **Description**

Ideal for use on shop fronts, patios and closets, these narrow style hookbolt mechanism sliding door locks from Bramah are a robust and reliable choice of deadlock with a large hookbolt, hardened case and hardened internal components for superior durability.

### **Features**

- For use on sliding doors
- Hookbolt
- Supplied with 2C37 key
- Keyed from both sides
- Options available for wood or timber application
- Reinforced bolts & hardened lock case for superior durability