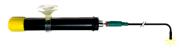

## Description

This flexible probe style halogen light is an ideal addition to the toolkit of any vehicle locksmith. It is supplied complete with 2 x AA batteries (and 2 spares) as well as a choice of two lengths of lamp cable and a convenient suction pad which adheres to the vehicle surface and holds the light in place, allowing the user to continue working hands-free. The flexible probe helps increase visibility even in the most hard to reach areas such as within car doors, allowing locksmiths to carry out their job to maximum efficiency.

## **Features**

- Illuminates difficult to see areas
- 2 lengths of probe cable supplied long & short
- Ideal for vehicle locksmiths