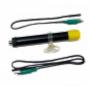

## Description

This flexible probe style halogen light is an ideal addition to the toolkit of any vehicle locksmith. It is supplied complete with 2 x AA batteries (and 2 spares) as well as a choice of two lengths of lamp cable and a convenient suction pad which adheres to the vehicle surface and holds the light in place, allowing the user to continue working hands-free. The flexible probe helps increase visibility even in the most hard to reach areas such as within car doors, allowing locksmiths to carry out their job to maximum efficiency.

## **Features**

- Illuminates difficult to see areas
- 2 lengths of probe cable supplied long & short
- Ideal for vehicle locksmiths