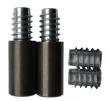

# **Description**

Non-locking Egress Sash Stops from the Bramah Rola range, designed to stop sash windows opening past each other and also to allow for ventilation. These stops are available in a variety of finishes and they are 31mm to accommodate for windows with wide gaps or tapered lower halves.