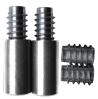

#### L29617

31mm PB R11/09B 2 Stops & 4 Inserts

#### L29622

31mm PB R11/10B 10 Stops & 20 Inserts