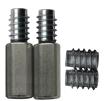

# **Description**

Non-locking Egress Sash Stops from the Bramah Rola range, designed to stop sash windows opening past each other and also to allow for ventilation. These stops are available in a variety of finishes and they are 31mm to accommodate for windows with wide gaps or tapered lower halves.

# **Features**

- Various finishes available
- Supplied with additional threaded inserts to allow two positions for each stop
- Designed to stop sash windows opening past each other whilst allowing for ventilation
- Non-locking for easy removal
- Removable

# **Product Table**

L29621

31mm BMA R11/09BMA 2 Stops & 4 Inserts