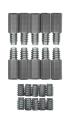

ps or tapered lower halves.



**UK Manufactured** 

# **Features**

- Various finishes available
- Supplied with additional threaded inserts to allow two positions for each stop
- Designed to stop sash windows opening past each other whilst allowing for ventilation
- Non-locking for easy removal
- Removable

# **Product Table**



L29621

31mm BMA R11/09BMA 2 Stops & 4 Inserts



## L29626

31mm BMA R11/10BMA 10 Stops & 20 Inserts



#### L29617

31mm PB R11/09B 2 Stops & 4 Inserts



#### L29622

31mm PB R11/10B 10 Stops & 20 Inserts



## L29620

31mm PC R11/09PC 2 Stops & 4 Inserts



# L29625

31mm PC R11/10PC 10 Stops & 20 Inserts



## L29618

31mm PN R11/09N 2 Stops & 4 Inserts



## L29623

31mm PN R11/10N 10 Stops & 20 Inserts



## L29619

31mm SC R11/09SCP 2 Stops & 4 Inserts



# **L29624** 31mm SC R11/10SCP 10 Stops & 20 Inserts