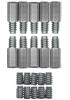

# L29625

31mm PC R11/10PC 10 Stops & 20 Inserts

# **L29624** 31mm SC R11/10SCP 10 Stops & 20 Inserts