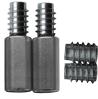

hey are 31mm to accommodate for windows with wide gaps or tapered lower halves.



**UK Manufactured** 

# **Features**

- Various finishes available
- Supplied with additional threaded inserts to allow two positions for each stop
- Designed to stop sash windows opening past each other whilst allowing for ventilation
- Non-locking for easy removal
- Removable

# **Product Table**



L29621

31mm BMA R11/09BMA 2 Stops & 4 Inserts



## L29626

31mm BMA R11/10BMA 10 Stops & 20 Inserts



#### L29617

31mm PB R11/09B 2 Stops & 4 Inserts



#### L29622

31mm PB R11/10B 10 Stops & 20 Inserts



## L29620

31mm PC R11/09PC 2 Stops & 4 Inserts



# L29625

31mm PC R11/10PC 10 Stops & 20 Inserts



## L29618

31mm PN R11/09N 2 Stops & 4 Inserts



## L29623

31mm PN R11/10N 10 Stops & 20 Inserts



## L29619

31mm SC R11/09SCP 2 Stops & 4 Inserts



# **L29624** 31mm SC R11/10SCP 10 Stops & 20 Inserts