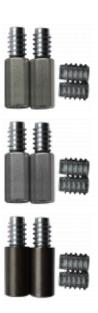

# **Features**

- Various finishes available
- Supplied with additional threaded inserts to allow two positions for each stop
- Designed to stop sash windows opening past each other whilst allowing for ventilation
- Non-locking for easy removal
- Removable

# **Product Table**

L29621

31mm BMA R11/09BMA 2 Stops & 4 Inserts