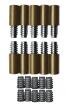

## L29626

31mm BMA R11/10BMA 10 Stops & 20 Inserts

## L29623

31mm PN R11/10N 10 Stops & 20 Inserts