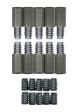

e stops are available in a variety of finishes and they are 31mm to accommodate for windows with wide gaps or tapered lower halves.



**UK Manufactured** 

# **Features**

- Various finishes available
- Supplied with additional threaded inserts to allow two positions for each stop
- Designed to stop sash windows opening past each other whilst allowing for ventilation
- Non-locking for easy removal
- Removable

# **Product Table**



L29621

31mm BMA R11/09BMA 2 Stops & 4 Inserts



## L29626

31mm BMA R11/10BMA 10 Stops & 20 Inserts



#### L29617

31mm PB R11/09B 2 Stops & 4 Inserts



#### L29622

31mm PB R11/10B 10 Stops & 20 Inserts



## L29620

31mm PC R11/09PC 2 Stops & 4 Inserts



# L29625

31mm PC R11/10PC 10 Stops & 20 Inserts



## L29618

31mm PN R11/09N 2 Stops & 4 Inserts



## L29623

31mm PN R11/10N 10 Stops & 20 Inserts



## L29619

31mm SC R11/09SCP 2 Stops & 4 Inserts



# **L29624** 31mm SC R11/10SCP 10 Stops & 20 Inserts