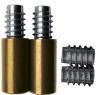

# **Description**

Non-locking Egress Sash Stops from the Bramah Rola range, designed to stop sash windows opening past each other and also to allow for ventilation. These stops are available in a variety of finishes and they are 31mm to accommodate for windows with wide gaps or tapered lower halves.

# **Features**

- Various finishes available
- Supplied with additional threaded inserts to allow two positions for each stop
- Designed to stop sash windows opening past each other whilst allowing for ventilation
- Non-locking for easy removal
- Removable

# **Product Table**

L29621

31mm BMA R11/09BMA 2 Stops & 4 Inserts