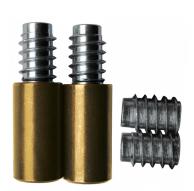

# **Description**

Non-locking Egress Sash Stops from the Bramah Rola range, designed to stop sash windows opening past each other and also to allow for ventilation. These stops are available in a variety of finishes and they are 31mm to accommodate for windows with wide gaps or tapered lower halves.

# **Product Table**

L29621

31mm BMA R11/09BMA 2 Stops & 4 Inserts