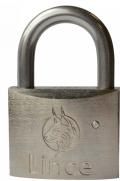

## LINCE Nautic Brass Body Corrosion Resistant Open Shackle Padlock

## **Description**

Corrosion resistant open shackle padlock from Lince with a stainless steel double locking shackle and internal components. It has a solid brass body with a highly weather resistant coating and has been salt spray tested to 3000 hours. It meets the requirements of BS EN 12320 as well as being CE marked to security grade 2 and supplied with 2 keys.