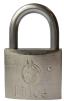

## LINCE Nautic Brass Body Corrosion Resistant Open Shackle Padlock

## **Description**

Corrosion resistant open shackle padlock from Lince with a stainless steel double locking shackle and internal components. It has a solid brass body with a highly weather resistant coating and has been salt spray tested to 3000 hours. It meets the requirements of BS EN 12320 as well as being CE marked to security grade 2 and supplied with 2 keys.