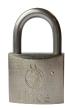

## LINCE Nautic Brass Body Corrosion Resistant Open Shackle Padlock

## **Description**

Corrosion resistant open shackle padlock from Lince with a stainless steel double locking shackle and internal components. It has a solid brass body with a highly weather resistant coating and has been salt spray tested to 3000 hours. It meets the requirements of BS EN 12320 as well as being CE marked to security grade 2 and supplied with 2 keys.