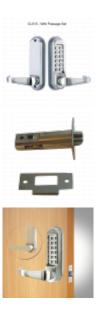

# CODELOCKS CL510 / CL515 Digital Lock With Tubular Latch





## **Description**

The CL510 and CL515 have a heavy duty tubular mortice latch, and the CL515 has the option of a code free entry facility. The outside lever handle will retract the latch after a correct code is entered, the spring loaded latchbolt will lock automatically when the door is closed. To achieve the fire rating these digital locks must be fitted with the appropriate intumescent pack, please see associated products.

Clean by Codelocks is an optional finish available to special order on many Codelock products. The clear coating combats SARS-CoV-2 coronavirus (COVID-19) and can reduce bacterial growth by 99.96%\*, providing an additional measure of protection over sanitisation. Clean by Codelocks features an ISO certified photocatalytic coating which offers enhanced protection