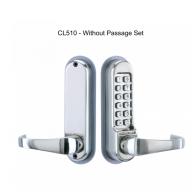

# CODELOCKS CL510 / CL515 Digital Lock With Tubular Latch





## **Description**

The CL510 and CL515 have a heavy duty tubular mortice latch, and the CL515 has the option of a code free entry facility. The outside lever handle will retract the latch after a correct code is entered, the spring loaded latchbolt will lock automatically when the door is closed. To achieve the fire rating these digital locks must be fitted with the appropriate intumescent pack, please see associated products.

Clean by Codelocks is an optional finish available to special order on many Codelock products. The clear coating combats SARS-CoV-2 coronavirus (COVID-19) and can reduce bacterial growth by 99.96%\*, providing an additional measure of protection over sanitisation. Clean by Codelocks features an ISO certified photocatalytic coating which offers enhanced protecti