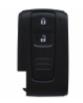

## SILCA TOYRSE2 2 Button Remote Case To **Suit Toyota Vehicles**

## **Description**

Silca's `Empty Shells` are ideal for replacing mechanically damaged or broken keys which can no longer be used yet still have perfectly functioning electronic parts. The Empty Shell's head makes it possible to transfer the existing electronics into a new key blank which is mechanically perfect making it both easier and more cost-effective.

## **Features**

- Excludes electrical components
- Supplied complete with fixing screws
- Suits Toyota vehicles
- 2 button remote case