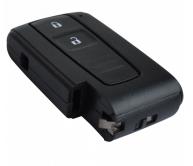

## SILCA TOYRSE2 2 Button Remote Case To **Suit Toyota Vehicles**

## **Description**

Silca's `Empty Shells` are ideal for replacing mechanically damaged or broken keys which can no longer be used yet still have perfectly functioning electronic parts. The Empty Shell's head makes it possible to transfer the existing electronics into a new key blank which is mechanically perfect making it both easier and more cost-effective.

## **Features**

- Excludes electrical components
- Supplied complete with fixing screws
- Suits Toyota vehicles
- 2 button remote case