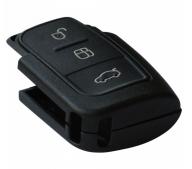

## SILCA FORSA8 3 Button Remote Case To Suit Ford Vehicles

## **Features**

- Ideal for snapped blades and broken remote bodies
- Excludes electrical components
- Suits Ford vehicles
- 3 button remote case