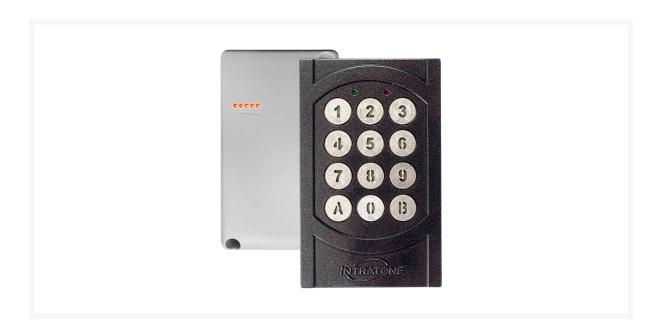

## **Description**

The 06-0130-EU is an Intratone Keypad Kit, containing 1 x Coded Keypad & 1 x GSM / GPRS module with integrated RF module and 10 years free data. It supports up to 10,000 remotes/mobile keys and can store up to 80 codes, with remote online management including adding/removing remotes, event logging, access point time control & email alerts.

## **Features**

- 10 Years FREE data
- Can store up to 80 codes
- Remote online management
- No ongoing fees or top ups required
- Complete with GSM / GPRS module for wireless data connection
- Can manage up to 10,000 remotes from the free intratone management website